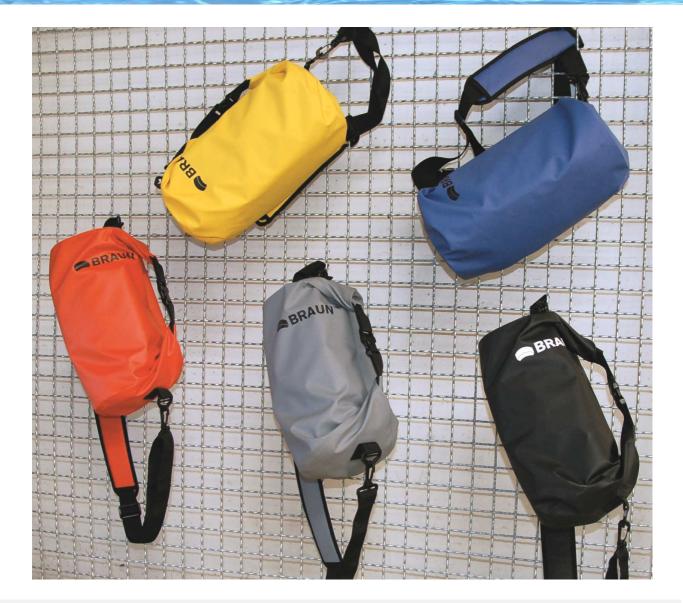

## Waterproof large bag for camera and accessories

- Available in set of five colors (red, yellow, blue, grey, black)
- With cushioned interior for camera and accessories
- Outer measurement: 350 x 400 x 200 mm Inner measurement: 160 x 330 x 150 mm
- Weight: 1520 g
- Material: 500D PVC
- Waterproof grade: IPX6 (Pressure water jet)